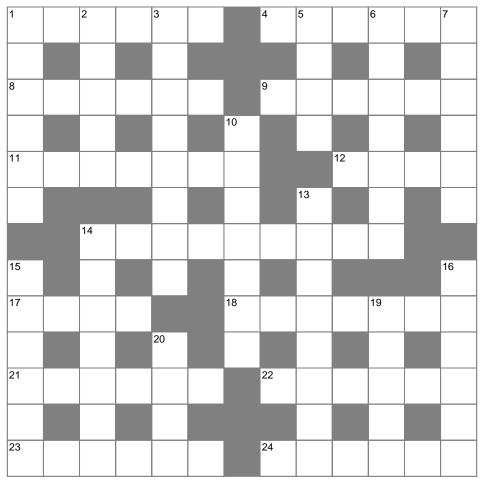

## Not Half Bad (a "Two Outta Three Ain't Bad" puzzle)

Each answer in this puzzle is a lowercase dictionary word. Clues come in three types: anagrams, rhymes, and synonyms of the answer word. However, for each answer, only two of the three types of clues are given. It is up to you to determine which clue is which type. Clues are given in alphabetical order.